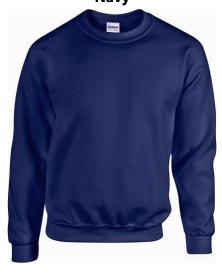

#### **Crewneck Sweatshirt**

Gildan Heavy Blend 18000 Adult; 18000B Youth

Navy