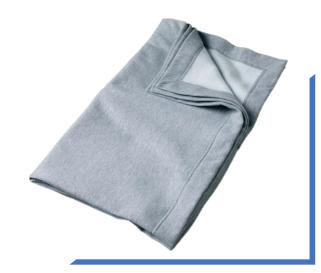

## CENTRAL VALLEY WARRIORS

CENTRAL VALLEY
WARRIORS

**Button Earrings**CV Logo and Blue Sparkle

Hair Scrunchie CV Logo Print

Zippered Tote with Handles Q-Tees 25L Navy

Fleece Stadium Blanket Gildan DryBlend BP78 Athletic Heather