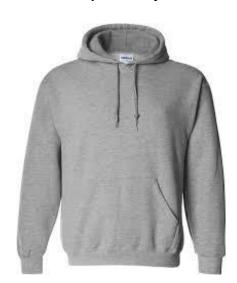

# CENTRAL VALLEY WARRIORS

Hooded Sweatshirt Gildan 185000 Adult; 1850B Youth Navy

CENTRAL VALLEY
WARRIORS

Hooded Sweatshirt Gildan 185000 Adult; 1850B Youth Sports Gray