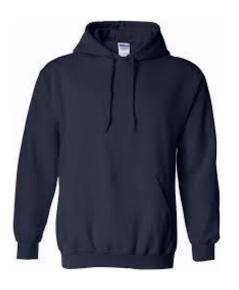

# CENTRAL VALLEY WARRIORS

Hooded Sweatshirt Gildan 185000 Adult; 1850B Youth Navy

CENTRAL VALLEY
WARRIORS

Hooded Sweatshirt Gildan 185000 Adult; 1850B Youth Sports Gray