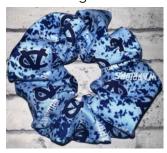

## CENTRAL VALLEY WARRIORS

CENTRAL VALLEY
WARRIORS

**Button Earrings**CV Logo and Blue Sparkle

Hair Scrunchie CV Logo Print

Zippered Tote with Handles Q-Tees 25L Navy

Fleece Stadium Blanket Gildan DryBlend BP78 Athletic Heather