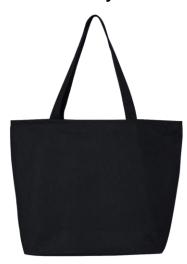

## CENTRAL VALLEY WARRIORS

CENTRAL VALLEY
WARRIORS

**Button Earrings**CV Logo and Blue Sparkle

Hair Scrunchie CV Logo Print

Zippered Tote with Handles Q-Tees 25L Navy

Fleece Stadium Blanket Gildan DryBlend BP78 Athletic Heather