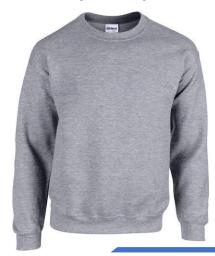

#### **Crewneck Sweatshirt**

Gildan Heavy Blend 18000 Adult; 18000B Youth

#### **Sports Gray**