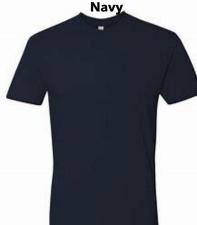

**Short Sleeve Dri-Fit T-shirt** A4 N3142 Adult; NB3142 Youth

Silver

**Short Sleeve Tye Dye T-shirt** 

Dyenomite 20BNTT Adult; 200NTT Youth

**Blue Tide** 

#### **TANKS**

CENTRAL VALLEY ARRIORS

**Racerback Tank** Bella Canvas 8430 Adult Only **Navy Triblend** 

**Racerback Tank** Bella Canvas 8430 Adult Only **White Fleck** 

**Ladies/Girls Racerback Tank** Badger B-Core 2166 Navy