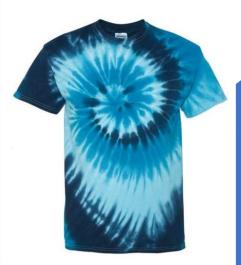

**Short Sleeve Dri-Fit T-shirt** A4 N3142 Adult; NB3142 Youth

Silver

**Short Sleeve Tye Dye T-shirt** 

Dyenomite 20BNTT Adult; 200NTT Youth

**Blue Tide** 