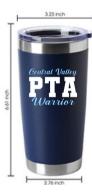

20 oz. Tumbler

\$15

\$15 - Adult S, M, L, XL \$17 - Adult 2XL & 3XL

| Name :                                 | Phone:   |      |               |          |
|----------------------------------------|----------|------|---------------|----------|
| Student's Name:                        | Teacher: |      | Grade:        |          |
| Description                            | Qty      | Size | Unit<br>Price | Subtotal |
| T-Shirt A - sizes Adult S, M, L, or XL |          |      | \$15          |          |
| T-Shirt A - sizes Adult 2XL & 3XL      |          |      | \$17          |          |
| T-Shirt B - sizes Adult S, M, L, or XL |          |      | \$15          |          |
| T-Shirt B - sizes Adult 2XL & 3XL      |          |      | \$17          |          |
| PTA Tumbler                            |          |      | \$15          |          |
| Paid by (mark one): CASH CHECK         |          |      | •             |          |

20 oz. Tumbler

\$15

\$15 - Adult S, M, L, XL \$17 - Adult 2XL & 3XL

| Name :                                 | Phone:   |      |               |          |
|----------------------------------------|----------|------|---------------|----------|
| Student's Name:                        | Teacher: |      | Grade:        |          |
| Description                            | Qty      | Size | Unit<br>Price | Subtotal |
| T-Shirt A - sizes Adult S, M, L, or XL |          |      | \$15          |          |
| T-Shirt A - sizes Adult 2XL & 3XL      |          |      | \$17          |          |
| T-Shirt B - sizes Adult S, M, L, or XL |          |      | \$15          |          |
| T-Shirt B - sizes Adult 2XL & 3XL      |          |      | \$17          |          |
| PTA Tumbler                            |          |      | \$15          |          |
| Paid by (mark one): CASH CHECK         |          |      | *             |          |