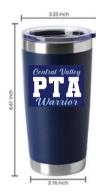

20 oz. Tumbler

\$15

\$15 - Adult S, M, L, XL \$17 - Adult 2XL & 3XL

| Name :                                 | Phone:   |      |               |          |
|----------------------------------------|----------|------|---------------|----------|
| Student's Name:                        | Teacher: |      | Grade:        |          |
| Description                            | Qty      | Size | Unit<br>Price | Subtotal |
| T-Shirt A - sizes Adult S, M, L, or XL |          |      | \$15          |          |
| T-Shirt A - sizes Adult 2XL & 3XL      |          |      | \$17          |          |
| T-Shirt B - sizes Adult S, M, L, or XL |          |      | \$15          |          |
| T-Shirt B - sizes Adult 2XL & 3XL      |          |      | \$17          |          |
| PTA Tumbler                            |          |      | \$15          |          |
| Paid by (mark one): CASH CHECK         |          |      | •             |          |

20 oz. Tumbler

\$15

\$15 - Adult S, M, L, XL \$17 - Adult 2XL & 3XL

| Name :                                 | Phone:   |      |               |          |
|----------------------------------------|----------|------|---------------|----------|
| Student's Name:                        | Teacher: |      | Grade:        |          |
| Description                            | Qty      | Size | Unit<br>Price | Subtotal |
| T-Shirt A - sizes Adult S, M, L, or XL |          |      | \$15          |          |
| T-Shirt A - sizes Adult 2XL & 3XL      |          |      | \$17          |          |
| T-Shirt B - sizes Adult S, M, L, or XL |          |      | \$15          |          |
| T-Shirt B - sizes Adult 2XL & 3XL      |          |      | \$17          |          |
| PTA Tumbler                            |          |      | \$15          |          |
| Paid by (mark one): CASH CHECK         |          |      | *             |          |